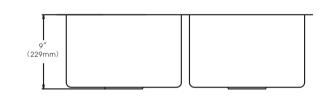

## Stainless Steel Kitchen Sink

Dual-Mount Double Bowl

| Model    | Depth | Gauge |
|----------|-------|-------|
| 442-6146 | 9″    | 20G   |

## FEATURES

- \* Premium Grade 304 Stainless Steel
- \* 9" Depth \* 18 Gauge
- \* Lustrous Satin
- \* 31/2" Drain Opening
- \* Fully Coated Underneath with Heavy Duty Sound Deadening Pads
- \* Includes 10 U-Channel Clips and 10 Fasteners for Top-Mount or Under-Mount Installations
- \* Cutout Template on Box
- \* Limited Lifetime Warranty