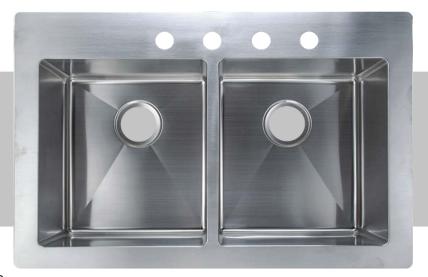

## Stainless Steel Kitchen Sink

Dual-Mount Double Bowl

| Model    | Depth | Gauge |
|----------|-------|-------|
| 442-6146 | 9″    | 20G   |

## 33" x 22" Dual-Mount Offset 50/50 Double Bowl

## FEATURES

- \* Premium Grade 304 Stainless Steel
- \* 9" Depth \* 18 Gauge
- \* Lustrous Satin
- \* 31/2" Drain Opening
- \* Fully Coated Underneath with Heavy Duty Sound Deadening Pads
- \* Includes 10 U-Channel Clips and 10 Fasteners for Top-Mount or Under-Mount Installations
- \* Cutout Template on Box
- \* Limited Lifetime Warranty