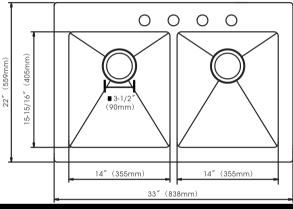

## 33" x 22" Dual-Mount Offset 50/50 Double Bowl

## FEATURES

- \* Premium Grade 304 Stainless Steel
- \* 9" Depth \* 18 Gauge
- \* Lustrous Satin
- \* 31/2" Drain Opening
- \* Fully Coated Underneath with Heavy Duty Sound Deadening Pads
- \* Includes 10 U-Channel Clips and 10 Fasteners for Top-Mount or Under-Mount Installations
- \* Cutout Template on Box
- \* Limited Lifetime Warranty