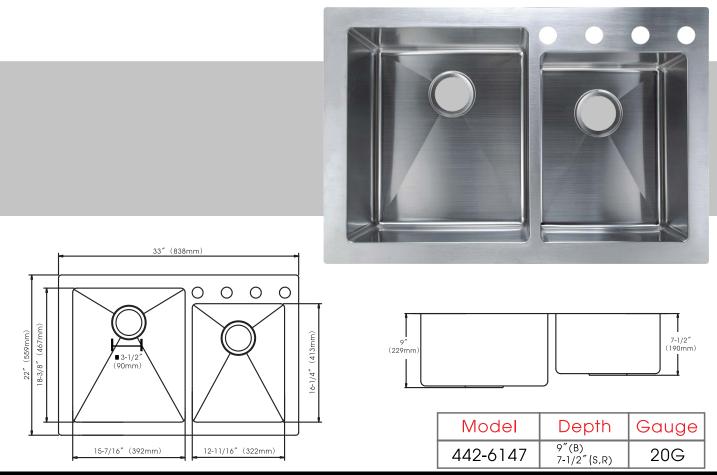

## 33" x 22" Dual-Mount Offset 60/40 Double Bowl

## **FEATURES**

- \* Premium Grade 304 Stainless Steel
- \* 9" (Big Bowl) / 71/2" (Small Bowl)Depth \* 18 Gauge
- \* Small Bowl On Right
- \* Lustrous Satin
- \* 3½" Drain Opening
- \* Fully Coated Underneath with Heavy Duty Sound Deadening Pads
- \* Includes 10 U-Channel Clips and 10 Fasteners for Top-Mount or Under-Mount Installations
- \* Cutout Template on Box (DXF File Available)
- \* Limited Lifetime Warranty