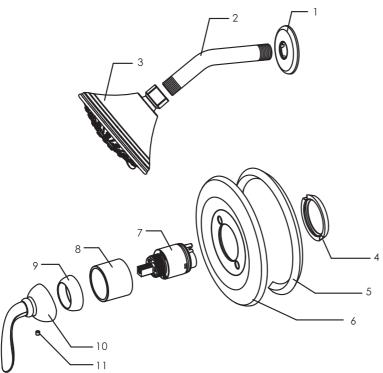

## Model No.:

192-6180 (Polished Chrome)

192-6181 (Brushed Nickel)

192-6182 (Oil-Rubbed Bronze)

| No. | Part Name                | Material        |
|-----|--------------------------|-----------------|
| 1   | Shower Arm Flange        | Stainless Steel |
| 2   | Shower Arm               | Stainless Steel |
| 3   | Shower Head              | Plastic         |
| 4   | Sealing Ring             | Rubber          |
| 5   | Sealing Ring             | Sponge          |
| 6   | Escutcheon               | Stainless Steel |
| 7   | Cartridge                | Ceramic         |
| 8   | Cartridge Sleeve         | Brass           |
| 9   | Cartridge Locknut        | Zinc            |
| 10  | Handle                   | Zinc            |
| 11  | SetScrew                 | Stainless Steel |
| 12  | Tub Spout                | Zinc            |
| 13  | Escutcheon Screw         | Stainless Steel |
| 14  | Hot/Cold Button          | Plastic         |
| 15  | Allen Key                | Steel           |
| 16  | Allen Key                | Steel           |
| 17  | Escutcheon Screw O-rings | Rubber          |