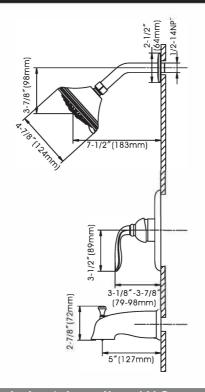

## Majestic Series Tub and Shower Trim Pack

- Model No.: 192-6180
- \* Polished Chrome Finish
- \* One Piece Pressure Balanced Ceramic Cartridge with Balancing Spool
- \* Back-to-Back Installation Capability
- \*5" Three Function Shower Head
- \* Metal Shower Arm with Flange
- \* Metal Escutcheon with Screws
- \* Zinc Handle
- \* Matching Finish Trim Sleeve
- \* 1.5 GPM@80 PSI Shower Head
- \* 7.0 GPM@80 PSI Diverter Tub Spout with easy "Snap In" design

## Model No.:

192-6180 (Polished Chrome)

192-6181 (Brushed Nickel)

192-6182 (Oil-Rubbed Bronze)

| No. | Part Name                | Material        |
|-----|--------------------------|-----------------|
| 1   | Shower Arm Flange        | Stainless Steel |
| 2   | Shower Arm               | Stainless Steel |
| 3   | Shower Head              | Plastic         |
| 4   | Sealing Ring             | Rubber          |
| 5   | Sealing Ring             | Sponge          |
| 6   | Escutcheon               | Stainless Steel |
| 7   | Cartridge                | Ceramic         |
| 8   | Cartridge Sleeve         | Brass           |
| 9   | Cartridge Locknut        | Zinc            |
| 10  | Handle                   | Zinc            |
| 11  | SetScrew                 | Stainless Steel |
| 12  | Tub Spout                | Zinc            |
| 13  | Escutcheon Screw         | Stainless Steel |
| 14  | Hot/Cold Button          | Plastic         |
| 15  | Allen Key                | Steel           |
| 16  | Allen Key                | Steel           |
| 17  | Escutcheon Screw O-rings | Rubber          |