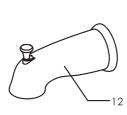

## Model No.:

192-6180 (Polished Chrome)

192-6181 (Brushed Nickel)

192-6182 (Oil-Rubbed Bronze)

| No. | Part Name                | Material        |
|-----|--------------------------|-----------------|
| 1   | Shower Arm Flange        | Stainless Steel |
| 2   | Shower Arm               | Stainless Steel |
| 3   | Shower Head              | Plastic         |
| 4   | Sealing Ring             | Rubber          |
| 5   | Sealing Ring             | Sponge          |
| 6   | Escutcheon               | Stainless Steel |
| 7   | Cartridge                | Ceramic         |
| 8   | Cartridge Sleeve         | Brass           |
| 9   | Cartridge Locknut        | Zinc            |
| 10  | Handle                   | Zinc            |
| 11  | SetScrew                 | Stainless Steel |
| 12  | Tub Spout                | Zinc            |
| 13  | Escutcheon Screw         | Stainless Steel |
| 14  | Hot/Cold Button          | Plastic         |
| 15  | Allen Key                | Steel           |
| 16  | Allen Key                | Steel           |
| 17  | Escutcheon Screw O-rings | Rubber          |