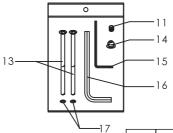

## Model No.:

192-6180 (Polished Chrome)

192-6181 (Brushed Nickel)

192-6182 (Oil-Rubbed Bronze)

| No. | Part Name                | Material        |
|-----|--------------------------|-----------------|
| 1   | Shower Arm Flange        | Stainless Steel |
| 2   | Shower Arm               | Stainless Steel |
| 3   | Shower Head              | Plastic         |
| 4   | Sealing Ring             | Rubber          |
| 5   | Sealing Ring             | Sponge          |
| 6   | Escutcheon               | Stainless Steel |
| 7   | Cartridge                | Ceramic         |
| 8   | Cartridge Sleeve         | Brass           |
| 9   | Cartridge Locknut        | Zinc            |
| 10  | Handle                   | Zinc            |
| 11  | SetScrew                 | Stainless Steel |
| 12  | Tub Spout                | Zinc            |
| 13  | Escutcheon Screw         | Stainless Steel |
| 14  | Hot/Cold Button          | Plastic         |
| 15  | Allen Key                | Steel           |
| 16  | Allen Key                | Steel           |
| 17  | Escutcheon Screw O-rings | Rubber          |