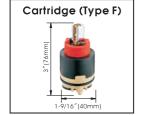

## Model No.:

192-6180 (Polished Chrome)

192-6181 (Brushed Nickel)

192-6182 (Oil-Rubbed Bronze)

| No. | Part Name                | Material        |
|-----|--------------------------|-----------------|
| 1   | Shower Arm Flange        | Stainless Steel |
| 2   | Shower Arm               | Stainless Steel |
| 3   | Shower Head              | Plastic         |
| 4   | Sealing Ring             | Rubber          |
| 5   | Sealing Ring             | Sponge          |
| 6   | Escutcheon               | Stainless Steel |
| 7   | Cartridge                | Ceramic         |
| 8   | Cartridge Sleeve         | Brass           |
| 9   | Cartridge Locknut        | Zinc            |
| 10  | Handle                   | Zinc            |
| 11  | SetScrew                 | Stainless Steel |
| 12  | Tub Spout                | Zinc            |
| 13  | Escutcheon Screw         | Stainless Steel |
| 14  | Hot/Cold Button          | Plastic         |
| 15  | Allen Key                | Steel           |
| 16  | Allen Key                | Steel           |
| 17  | Escutcheon Screw O-rings | Rubber          |