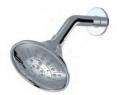

## Majestic Series Tub and Shower Trim Pack

- Model No.: 192-6180
- \* Polished Chrome Finish
- \* One Piece Pressure Balanced Ceramic Cartridge with Balancing Spool
- \* Back-to-Back Installation Capability
- \*5" Three Function Shower Head
- \* Metal Shower Arm with Flange
- \* Metal Escutcheon with Screws
- \* Zinc Handle
- \* Matching Finish Trim Sleeve
- \* 1.5 GPM@80 PSI Shower Head
- \* 7.0 GPM@80 PSI Diverter Tub Spout with easy "Snap In" design

## Model No.:

192-6180 (Polished Chrome)

192-6181 (Brushed Nickel)

192-6182 (Oil-Rubbed Bronze)

| No. | Part Name                | Material        |
|-----|--------------------------|-----------------|
| 1   | Shower Arm Flange        | Stainless Steel |
| 2   | Shower Arm               | Stainless Steel |
| 3   | Shower Head              | Plastic         |
| 4   | Sealing Ring             | Rubber          |
| 5   | Sealing Ring             | Sponge          |
| 6   | Escutcheon               | Stainless Steel |
| 7   | Cartridge                | Ceramic         |
| 8   | Cartridge Sleeve         | Brass           |
| 9   | Cartridge Locknut        | Zinc            |
| 10  | Handle                   | Zinc            |
| 11  | SetScrew                 | Stainless Steel |
| 12  | Tub Spout                | Zinc            |
| 13  | Escutcheon Screw         | Stainless Steel |
| 14  | Hot/Cold Button          | Plastic         |
| 15  | Allen Key                | Steel           |
| 16  | Allen Key                | Steel           |
| 17  | Escutcheon Screw O-rings | Rubber          |