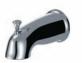

## Majestic Series Tub and Shower Trim Pack

- Model No.: 192-6180
- \* Polished Chrome Finish
- \* One Piece Pressure Balanced Ceramic Cartridge with Balancing Spool
- \* Back-to-Back Installation Capability
- \*5" Three Function Shower Head
- \* Metal Shower Arm with Flange
- \* Metal Escutcheon with Screws
- \* Zinc Handle
- \* Matching Finish Trim Sleeve
- \* 1.5 GPM@80 PSI Shower Head
- \* 7.0 GPM@80 PSI Diverter Tub Spout with easy "Snap In" design

## Model No.:

192-6180 (Polished Chrome)

192-6181 (Brushed Nickel)

192-6182 (Oil-Rubbed Bronze)

| No. | Part Name                | Material        |
|-----|--------------------------|-----------------|
| 1   | Shower Arm Flange        | Stainless Steel |
| 2   | Shower Arm               | Stainless Steel |
| 3   | Shower Head              | Plastic         |
| 4   | Sealing Ring             | Rubber          |
| 5   | Sealing Ring             | Sponge          |
| 6   | Escutcheon               | Stainless Steel |
| 7   | Cartridge                | Ceramic         |
| 8   | Cartridge Sleeve         | Brass           |
| 9   | Cartridge Locknut        | Zinc            |
| 10  | Handle                   | Zinc            |
| 11  | SetScrew                 | Stainless Steel |
| 12  | Tub Spout                | Zinc            |
| 13  | Escutcheon Screw         | Stainless Steel |
| 14  | Hot/Cold Button          | Plastic         |
| 15  | Allen Key                | Steel           |
| 16  | Allen Key                | Steel           |
| 17  | Escutcheon Screw O-rings | Rubber          |