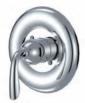

## Majestic Series Tub and Shower Trim Pack

- Model No.: 192-6180
- \* Polished Chrome Finish
- \* One Piece Pressure Balanced Ceramic Cartridge with Balancing Spool
- \* Back-to-Back Installation Capability
- \*5" Three Function Shower Head
- \* Metal Shower Arm with Flange
- \* Metal Escutcheon with Screws
- \* Zinc Handle
- \* Matching Finish Trim Sleeve
- \* 1.5 GPM@80 PSI Shower Head
- \* 7.0 GPM@80 PSI Diverter Tub Spout with easy "Snap In" design

## Model No.:

192-6180 (Polished Chrome)

192-6181 (Brushed Nickel)

192-6182 (Oil-Rubbed Bronze)

| No. | Part Name                | Material        |
|-----|--------------------------|-----------------|
| 1   | Shower Arm Flange        | Stainless Steel |
| 2   | Shower Arm               | Stainless Steel |
| 3   | Shower Head              | Plastic         |
| 4   | Sealing Ring             | Rubber          |
| 5   | Sealing Ring             | Sponge          |
| 6   | Escutcheon               | Stainless Steel |
| 7   | Cartridge                | Ceramic         |
| 8   | Cartridge Sleeve         | Brass           |
| 9   | Cartridge Locknut        | Zinc            |
| 10  | Handle                   | Zinc            |
| 11  | SetScrew                 | Stainless Steel |
| 12  | Tub Spout                | Zinc            |
| 13  | Escutcheon Screw         | Stainless Steel |
| 14  | Hot/Cold Button          | Plastic         |
| 15  | Allen Key                | Steel           |
| 16  | Allen Key                | Steel           |
| 17  | Escutcheon Screw O-rings | Rubber          |