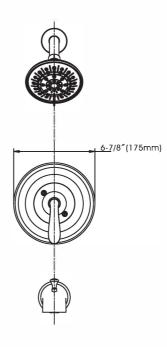

## Majestic Series Tub and Shower Trim Pack

- Model No.: 192-6180
- \* Polished Chrome Finish
- \* One Piece Pressure Balanced Ceramic Cartridge with Balancing Spool
- \* Back-to-Back Installation Capability
- \*5" Three Function Shower Head
- \* Metal Shower Arm with Flange
- \* Metal Escutcheon with Screws
- \* Zinc Handle
- \* Matching Finish Trim Sleeve
- \* 1.5 GPM@80 PSI Shower Head
- \* 7.0 GPM@80 PSI Diverter Tub Spout with easy "Snap In" design

## Model No.:

192-6180 (Polished Chrome)

192-6181 (Brushed Nickel)

192-6182 (Oil-Rubbed Bronze)

| No. | Part Name                | Material        |
|-----|--------------------------|-----------------|
| 1   | Shower Arm Flange        | Stainless Steel |
| 2   | Shower Arm               | Stainless Steel |
| 3   | Shower Head              | Plastic         |
| 4   | Sealing Ring             | Rubber          |
| 5   | Sealing Ring             | Sponge          |
| 6   | Escutcheon               | Stainless Steel |
| 7   | Cartridge                | Ceramic         |
| 8   | Cartridge Sleeve         | Brass           |
| 9   | Cartridge Locknut        | Zinc            |
| 10  | Handle                   | Zinc            |
| 11  | SetScrew                 | Stainless Steel |
| 12  | Tub Spout                | Zinc            |
| 13  | Escutcheon Screw         | Stainless Steel |
| 14  | Hot/Cold Button          | Plastic         |
| 15  | Allen Key                | Steel           |
| 16  | Allen Key                | Steel           |
| 17  | Escutcheon Screw O-rings | Rubber          |