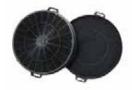

|
| 3  | Outer Shroud                       |
| 4  | Expandable Vent Pipe               |
| 5  | Circuit Board Cover                |
| 6  | Circut Board                       |
| 7  | Circut Board Bracket               |
| 8  | Electrical Wire Rubber Bushing     |
| 9  | Installation Hanger                |
| 10 | Electrical Wire Clamp              |
| 11 | Metal Blower                       |
| 12 | Plastic Collar                     |
| 13 | Motor Assembly                     |
| 14 | Main Glass                         |
| 15 | Metal Frame                        |
| 16 | Steel Frame with LED Light Bracket |
| 17 | Switch Bracket                     |
| 18 | Switch Assembly                    |
| 19 | LED Light                          |
| 20 | Aluminum Filter                    |



Charcoal Filters (Set)
For Use With Recirculating Vent