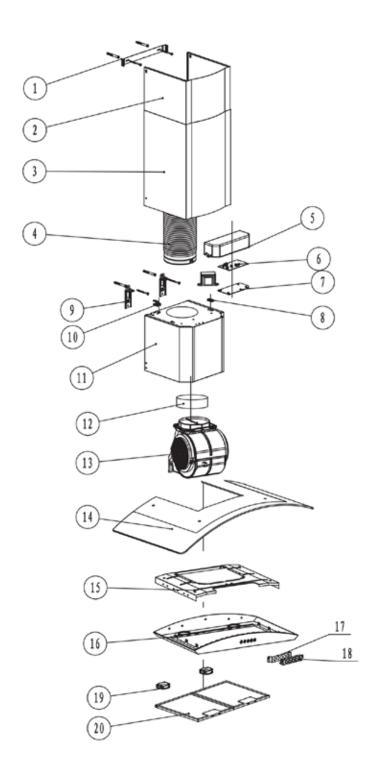

|    | I                                  |
|----|------------------------------------|
| 1  | Shroud Bracket                     |
| 2  | Inner Shroud                       |
| 3  | Outer Shroud                       |
| 4  | Expandable Vent Pipe               |
| 5  | Circuit Board Cover                |
| 6  | Circut Board                       |
| 7  | Circut Board Bracket               |
| 8  | Electrical Wire Rubber Bushing     |
| 9  | Installation Hanger                |
| 10 | Electrical Wire Clamp              |
| 11 | Metal Blower                       |
| 12 | Plastic Collar                     |
| 13 | Motor Assembly                     |
| 14 | Main Glass                         |
| 15 | Metal Frame                        |
| 16 | Steel Frame with LED Light Bracket |
| 17 | Switch Bracket                     |
| 18 | Switch Assembly                    |
| 19 | LED Light                          |
| 20 | Aluminum Filter                    |