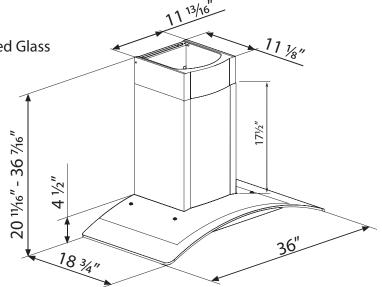

## **Wall Mounted Kitchen Hood**

Width: 36"

Dimension: 36"W x 1834"D x 2011/16"- 367/16"H

Light Type: 2 x 2W LED

Air Outlet: 6"

Finish: Satin Finish Stainless Steel and Tempered Glass

Motor: 150W with 110 plug