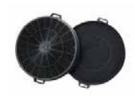

-----------------|
| Inner Shroud                       |
| Outer Shroud                       |
| Expandable Vent Pipe               |
| Circuit Board Cover                |
| Circut Board                       |
| Circut Board Bracket               |
| Electrical Wire Rubber Bushing     |
| Installation Hanger                |
| Electrical Wire Clamp              |
| Metal Blower                       |
| Plastic Collar                     |
| Motor Assembly                     |
| Main Glass                         |
| Metal Frame                        |
| Steel Frame with LED Light Bracket |
| Switch Bracket                     |
| Switch Assembly                    |
| LED Light                          |
| Aluminum Filter                    |
|                                    |



Charcoal Filters (Set) For Use With Recirculating Vent

## Astro 30SS 812-0612