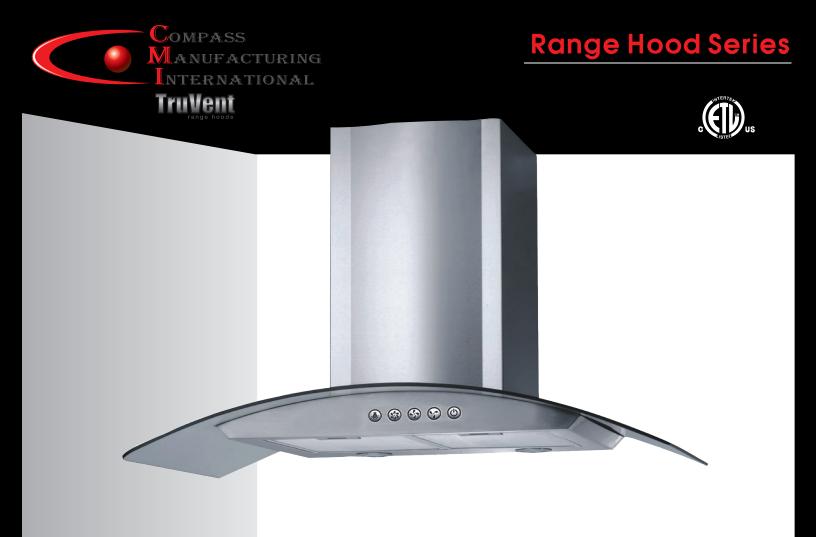

## Astro 30SS 812-0612

## Wall Mounted Kitchen Hood

| Width:       | 30″                                             |
|--------------|-------------------------------------------------|
| Dimension:   | 30"W x 18¾"D x 20¹¼6"- 36⅔6"H                   |
| Light Type:  | 2 x 2W LED                                      |
| Air Outlet:  | 6″                                              |
| Finish:      | Satin Finish Stainless Steel and Tempered Glass |
| Motor:       | 150W with 110 plug                              |
| Voltage:     | 120V                                            |
| Vent Pipe:   | 79" Adjustable Vent Pipe                        |
| Vent Type:   | Ducted or Recirculated                          |
| Airflow:     | 350 CFM 🤌                                       |
| Noise