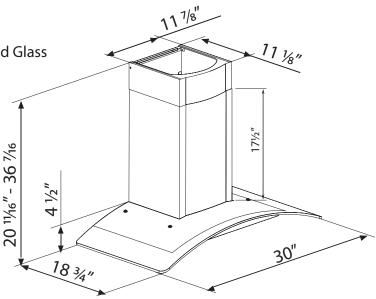

## Wall Mounted Kitchen Hood

| Width:       | 30″                                             |
|--------------|-------------------------------------------------|
| Dimension:   | 30"W x 18¾"D x 20¹¼6"- 36⅔6"H                   |
| Light Type:  | 2 x 2W LED                                      |
| Air Outlet:  | 6″                                              |
| Finish:      | Satin Finish Stainless Steel and Tempered Glass |
| Motor:       | 150W with 110 plug                              |
| Voltage:     | 120V                                            |
| Vent Pipe:   | 79" Adjustable Vent Pipe                        |
| Vent Type:   | Ducted or Recirculated                          |
| Airflow:     | 350 CFM 🤌                                       |
| Noise Level: | 350 CFM<br>65 dB<br>20                          |
|              |                                                 |