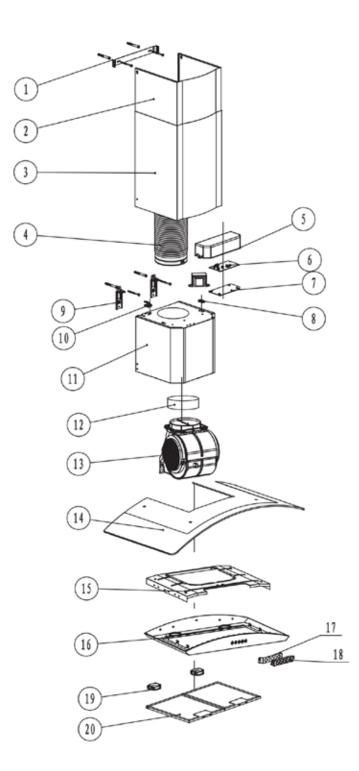

Compass Manufacturing International TruVent

**Range Hood Series** 

| Shroud Bracket                     |
|------------------------------------|
| Inner Shroud                       |
| Outer Shroud                       |
| Expandable Vent Pipe               |
| Circuit Board Cover                |
| Circut Board                       |
| Circut Board Bracket               |
| Electrical Wire Rubber Bushing     |
| Installation Hanger                |
| Electrical Wire Clamp              |
| Metal Blower                       |
| Plastic Collar                     |
| Motor Assembly                     |
| Main Glass                         |
| Metal Frame                        |
| Steel Frame with LED Light Bracket |
| Switch Bracket                     |
| Switch Assembly                    |
| LED Light                          |
| Aluminum Filter                    |
|                                    |