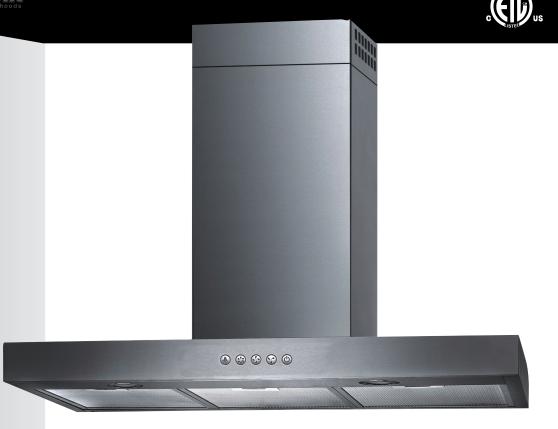

## **Wall Mounted Kitchen Hood**

Width: 36"

Dimension: 36"W x 18%"D x 201/2"- 351/16"H

Light Type: 2 x 2W LED

Air Outlet: 6"

Finish: Satin Finish Stainless Steel

Motor: 150W with 110 plug

Voltage: 120V

## **Features**

Direct Vent or Recirculating
3 Fan Speeds
Electronic Switch
Low Noise Operation
Dishwasher Safe Aluminum Filter
Charcoal Filters Included for Recirculating

<sup>\*</sup>Dimensions are nominal values and are subject to normal manufacturing/packaging tolerance and variation-