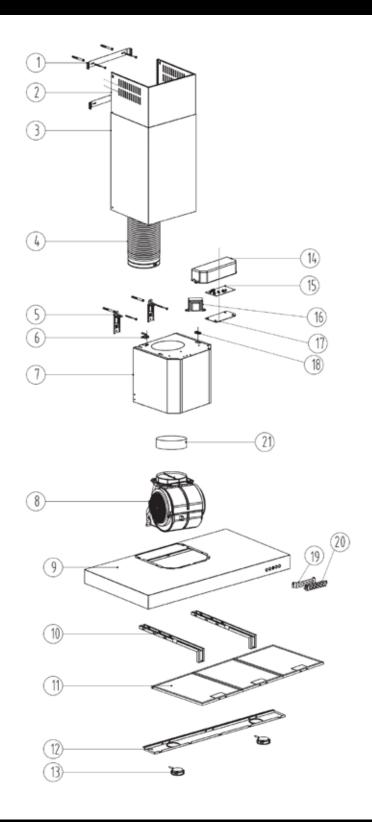

| 1  | Shroud Bracket                 |
|----|--------------------------------|
| 2  | Inner Shroud                   |
| 3  | Outer Shroud                   |
| 4  | Expandable Vent Pipe           |
| 5  | Mounting Bracket               |
| 6  | Electrical Wire Rubber Bushing |
| 7  | Metal Blower Assembly          |
| 8  | Motor Assembly                 |
| 9  | Steel Frame                    |
| 10 | Steel Frame Brackets           |
| 11 | Aluminum Filter                |
| 12 | LED Light Bracket              |
| 13 | LED Light Assembly             |
| 14 | Circuit Board Cover            |
| 15 | Circut Board                   |
| 16 | Electrical Transformer         |
| 17 | Circut Board Bracket           |
| 18 | Electrical Wire Clamp          |
| 19 | Switch Bracket                 |
| 20 | Switch Assembly                |
| 21 | Plastic Collar                 |