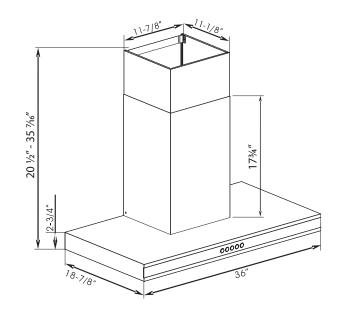

## **Wall Mounted Kitchen Hood**

Width: 36"

Dimension: 36"W x 18%"D x 201/2"- 351/16"H

Light Type: 2 x 2W LED

Air Outlet: 6"

Finish: Satin Finish Stainless Steel

Motor: 150W with 110 plug

Voltage: 120V