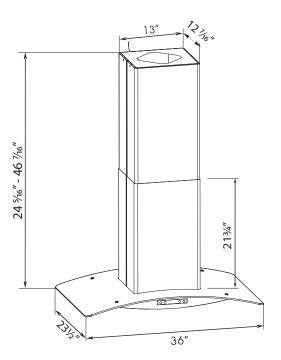

#### **Island Kitchen Hood**

| Width:       | 36″                                             |
|--------------|-------------------------------------------------|
| Dimension:   | 36"W x 23½"D x 245⁄16"- 467⁄16"H                |
| Light Type:  | 4 x 2W LED                                      |
| Air Outlet:  | 6″                                              |
| Finish:      | Satin Finish Stainless Steel and Tempered Glass |
| Motor:       | 315W with 110 plug                              |
| Voltage:     | 120V                                            |
| Vent Pipe:   | 79" Adjustable Vent Pipe                        |
| Vent Type:   | Ducted or Recirculated                          |
| Airflow:     | 530 CFM                                         |
| Noise Level: | 72 dB                                           |

#### **Features**

Direct Vent or Recirculating 3 Fan Speeds Low Noise Operation Soft Touch Electronic Switch Dishwasher Safe Aluminum Filter Charcoal Filters Included for Recirculating

\*Dimensions are nominal values and are subject to normal manufacturing/packaging tolerance and variation.