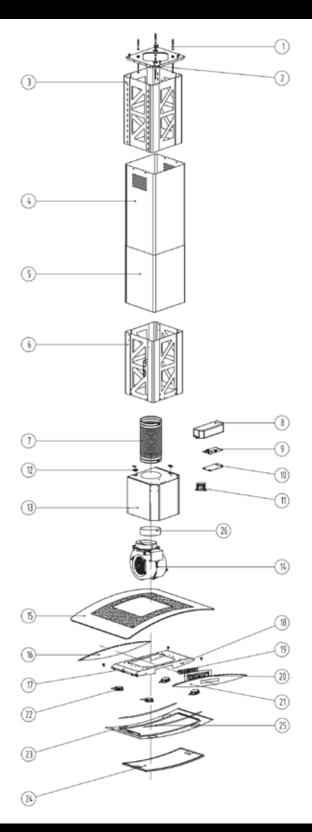

### **Range Hood Series**

| 1  | Wall Anchor                               |
|----|-------------------------------------------|
| 2  | Ceiling Bracket                           |
| 3  | Shroud Bracket                            |
| 4  | Inner Shroud                              |
| 5  | Outer Shroud                              |
| 6  | Inner Bottom Bracket                      |
| 7  | Expandable Vent Pipe                      |
| 8  | Circuit Board Cover                       |
| 9  | Circut Board                              |
| 10 | Circut Board Bracket                      |
| 11 | Electrical Transformer                    |
| 12 | Electrical Wire Rubber Bushing            |
| 13 | Metal Blower Assembly                     |
| 14 | Motor Assembly                            |
| 15 | Main Glass                                |
| 16 | Rear Board for Steel Frame                |
| 17 | Metal Frame                               |
| 18 | Switch Bracket                            |
| 19 | Switch Assembly                           |
| 20 | Switch                                    |
| 21 | Front Panel                               |
| 22 | LED Light Assemby                         |
| 23 | Steel Frame with LED Light Socket Bracket |
| 24 | Aluminum Filter                           |
| 25 | Reinforced Metal Bar                      |
| 26 | Plastic Air Exit                          |
|    |                                           |